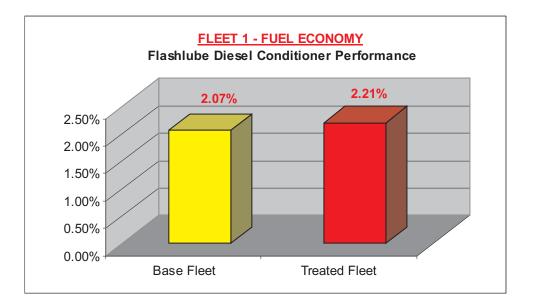

## FLEET TEST OVERVIEW

| FLEET 1       |                                                                                                                                                                                                                                                 |
|---------------|-------------------------------------------------------------------------------------------------------------------------------------------------------------------------------------------------------------------------------------------------|
| Location:     | Charleston, SC                                                                                                                                                                                                                                  |
| Fleet:        | Cement trucks                                                                                                                                                                                                                                   |
| No. Of Units: | 22 Total                                                                                                                                                                                                                                        |
|               | 11 Base                                                                                                                                                                                                                                         |
|               | 11 Treated                                                                                                                                                                                                                                      |
| Engines:      | Cummins L10                                                                                                                                                                                                                                     |
| Total Miles:  | 400,000                                                                                                                                                                                                                                         |
| Avg. Service: | 18,200 miles & 2,300 hours                                                                                                                                                                                                                      |
| Objective:    | The fleet was chosen in cooperation with Cummins Engine Company and Engineering Test Services to closely match the L10 test cycle in service. (Engineering Test Services is a division of Cummins Engine Company.)                              |
| Test:         | The fleet was equipped with new injectors and monitored for one year. The injectors were then rated.                                                                                                                                            |
| Conclusion:   | At the end of test, the treated units had injectors that were 44% cleaner than the base unit injectors. The treated units also had more horsepower and better fuel economy. Fuel economy data is graphed below, and shows up to 6.5 % increase. |